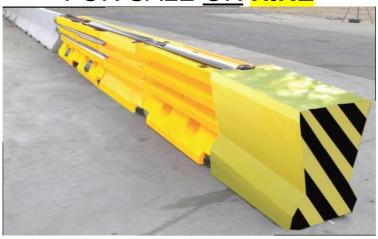

## ACZ350 CONCRETE END TREATMENTS

FOR SALE OR HIRE

## **FEATURES**

- TI-2 or TL-3
- Water Filled
- Non Re-directive, Gating Unit
- Adjustable steel transition to fit most concrete barriers
  - TL-3 Unit comes in only 4 easily installed sections

| SPECIFICATIONS | TL-3     |
|----------------|----------|
| Length         | 9.6M     |
| Width          | 0.6M     |
| Height         | 0.8M     |
| Weight(Empty)  | 600 Kgs  |
| Weight(Full)   | 2750 Kgs |